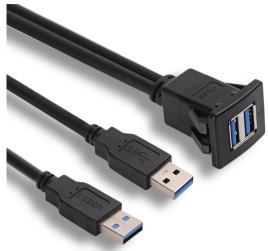

# **Square Dual USB 3.0 Panel Flush Mount Extension Cable**

#### **Description:**

FARSINCE High Quality Dual Square Dual USB 3.0 Panel Flush Mount Extension Cable is the perfect solution for expanding Dual USB 3.0 Type-A ports on the dashboard of cars, trucks, motorcycles, boats, yachts, etc. Easy to install, just use an existing hole or cut a hole in the dash and snap it into the socket. With buckles, easy to snap firm in your car's dashboard. Can use for charge and data transfer.

#### **Specification:**

- Connector 1: USB 3.0 A male x2
- Connector 2: USB 3.0 A female x2
- Gold plated contact, Nickel plated shell
- Cable Conductor: Bare Copper
- Wire Gauge: 28/28/24AWG
- Outer Diameter: 5.5mm
- Shielding: Aluminum foil, Braiding
- Housing: Injection mold
- Jacket: PVC
- Support super speed USB 3.0 devices and the transfer rate reaches to 5Gbps
- Backward compliant with high-speed USB 2.0 (480Mbps), full-speed USB 1.1 (12 Mbps), and low speed USB 1.0 (1.5 Mbps)
- Compliance: RoHS, REACH